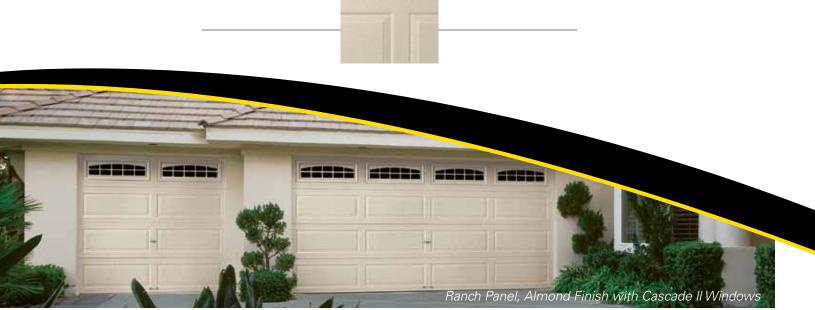

10.10

CLASSIC STEEL

For every taste, climate and budget.

Front image: Colonial Panel with White finish and Prairie I Windows

14107