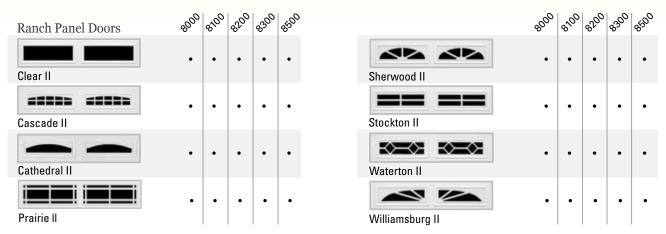

## choose your style:

Ranch Models 8000 and 8100 are not available in all areas. Check with your Wayne Dalton dealer for details.

Sonoma

Colonial

Contemporary Available for Models 8300 and 8500 only.

\*Contemporary panel design is not available on 8000, 8100, and 8200.

Not all windows are available in all sizes or in all areas. Check with your Wayne Dalton dealer for details.