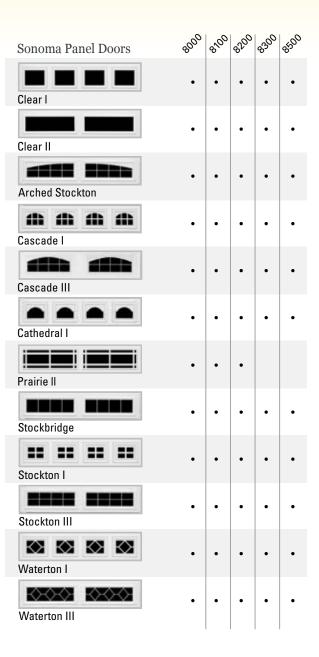

## choose your style:

Ranch Models 8000 and 8100 are not available in all areas. Check with your Wayne Dalton dealer for details.

Sonoma

Colonial

Contemporary Available for Models 8300 and 8500 only.

## choose your windows:

The following windows are available for double car doors with the sonoma panel design

| Arched Stockto | n Single |  |  |
|----------------|----------|--|--|
|                |          |  |  |
|                |          |  |  |
| Arched Stockto | n Double |  |  |

\*Contemporary panel design is not available on 8000, 8100, and 8200.

Not all windows are available in all sizes or in all areas. Check with your Wayne Dalton dealer for details.