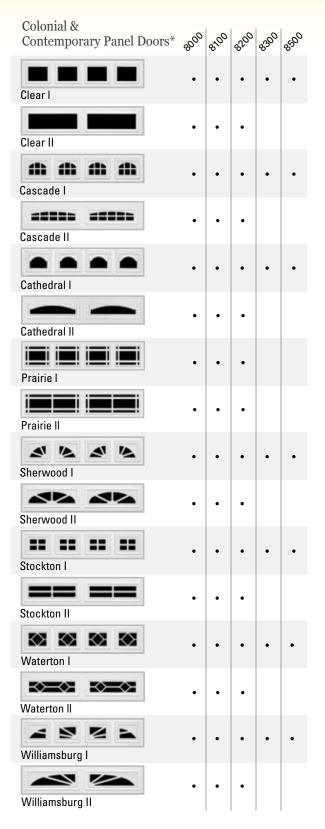

## choose your style:

Ranch Models 8000 and 8100 are not available in all areas. Check with your Wayne Dalton dealer for details.

Sonoma

Colonial

Contemporary Available for Models 8300 and 8500 only.

\*Contemporary panel design is not available on 8000, 8100, and 8200.

Not all windows are available in all sizes or in all areas. Check with your Wayne Dalton dealer for details.