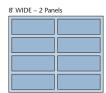

## PANEL CONFIGURATION

| 16' WIDE – 4 Panels | <br> |  |
|---------------------|------|--|
|                     |      |  |
|                     |      |  |
|                     |      |  |
|                     |      |  |