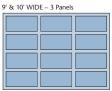

## VISTA COLLECTION



It's the perfect reflection of your style. The modern industrial look goes residential with the introduction of the Vista Collection. From the outside, these sleek doors perfectly mirror the clean lines and glass expanses of your home's contemporary design. Inside, they transform your garage into a bright and inviting room.



## PANEL CONFIGURATION





| 16' WIDE – 4 Panels | <br> |  |
|---------------------|------|--|
|                     |      |  |
|                     |      |  |
|                     |      |  |
|                     |      |  |

18' WIDE – 5 Panels

## VISTA COLLECTION

## Construction



**Options** 

©2011 Amarr Garage Doors Amarr reserves the right to change specifications and designs without notice and without incurring obligations. Printed in USA Form # 6740811/25M/HA Amarr Company's products may be the subject of one or more U.S. and/or foreign, issued and/or pending, design and/or utility patents.